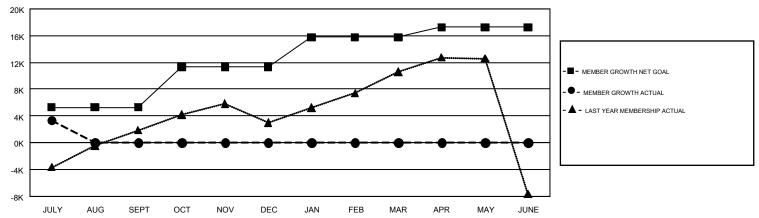

## REPORT DOES NOT INCLUDE CLUBS IN UNDISTRICTED AREAS.

| Clubs         |               |             |               | Members               |                           |                         |                                              |  |
|---------------|---------------|-------------|---------------|-----------------------|---------------------------|-------------------------|----------------------------------------------|--|
|               | RESULTS FOR   | R 2018-2019 |               | RESULTS FOR 2018-2019 |                           |                         |                                              |  |
| QUARTER       | NEW CLUB GOAL | NEW CLUBS   | DROPPED CLUBS | QUARTER               | MEMBER GROWTH NET<br>GOAL | MEMBER GROWTH<br>ACTUAL | DROPPED MEMBERS ACTUAL (including transfers) |  |
| JULY/AUG/SEPT | 72            | 14          | 15            | JULY/AUG/SEPT         | 5,279                     | 7,946                   | 3,970                                        |  |
| OCT/NOV/DEC   | 85            | 0           | 0             | OCT/NOV/DEC           | 6,091                     | 0                       | 0                                            |  |
| JAN/FEB/MAR   | 50            | 0           | 0             | JAN/FEB/MAR           | 4,388                     | 0                       | 0                                            |  |
| APR/MAY/JUNE  | 43            | 0           | 0             | APR/MAY/JUNE          | 1,503                     | 0                       | 0                                            |  |