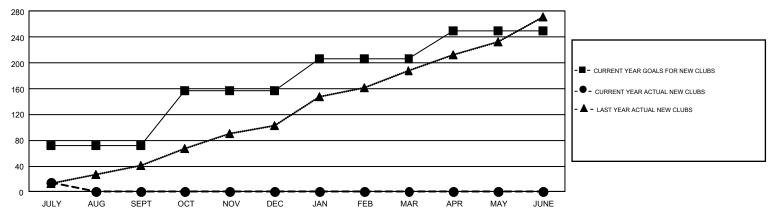

## GOALS AND ACTUAL NEW CLUBS CUMULATIVE

| DROPPED CLUBS: 15  DROPPED MEMBERS                       |       | 2,331 CLUBS OF 8,536 ADDED 1 OR<br>MORE NEW MEMBERS | GENDER DISTRIBUTION  MALE 221,720 (71.35%)  FEMALE 89,042 (28.65%) |  |        |
|----------------------------------------------------------|-------|-----------------------------------------------------|--------------------------------------------------------------------|--|--------|
| DECEASED                                                 | 111   | CLICK HERE FOR CUMULATIVE                           | TOTAL FAMILY UNIT MEMBERS                                          |  | 67,400 |
| CLUB CANCELLED         100           OTHER         3,751 |       | MEMBERSHIP DATA                                     |                                                                    |  |        |
|                                                          |       |                                                     | FAMILY MEMBERS PAYING HALF                                         |  | 37,857 |
| TOTAL                                                    | 3,962 |                                                     | DUES                                                               |  |        |